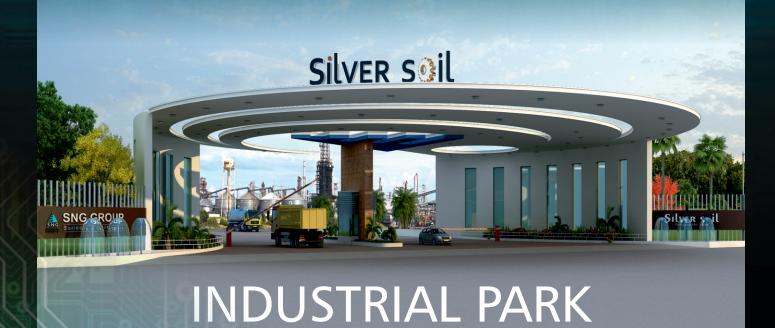

# The Project

SNG GROUP presents "Silver Soil Industrial Park" which is a part of rapidly developing industrial belt of Rajasthan situated at Anatpura-Chimanpura,NH-11, Main Sikar Road, Near Chomu, Jaipur, which is designed to achieve orderly, planned and balanced industrialization through an innovative industrial project. It promises most modern infrastructure to entrepreneurs to help their industries flourish. Give impetus to your industrial growth with SILVER SOIL INDUSTRIAL PARK.

### Way to success Silver Soil Industrial Park

One of the most advanced Industrial Park in Rajasthan's private sector, Silver Soil Industrial Park caters affordable plots suitable for a wide range of industries. SNG Group is expert in delivering best Industrial Environments as per the capacity and requirement of people at rage while adhering to its policy of highest quality standards.