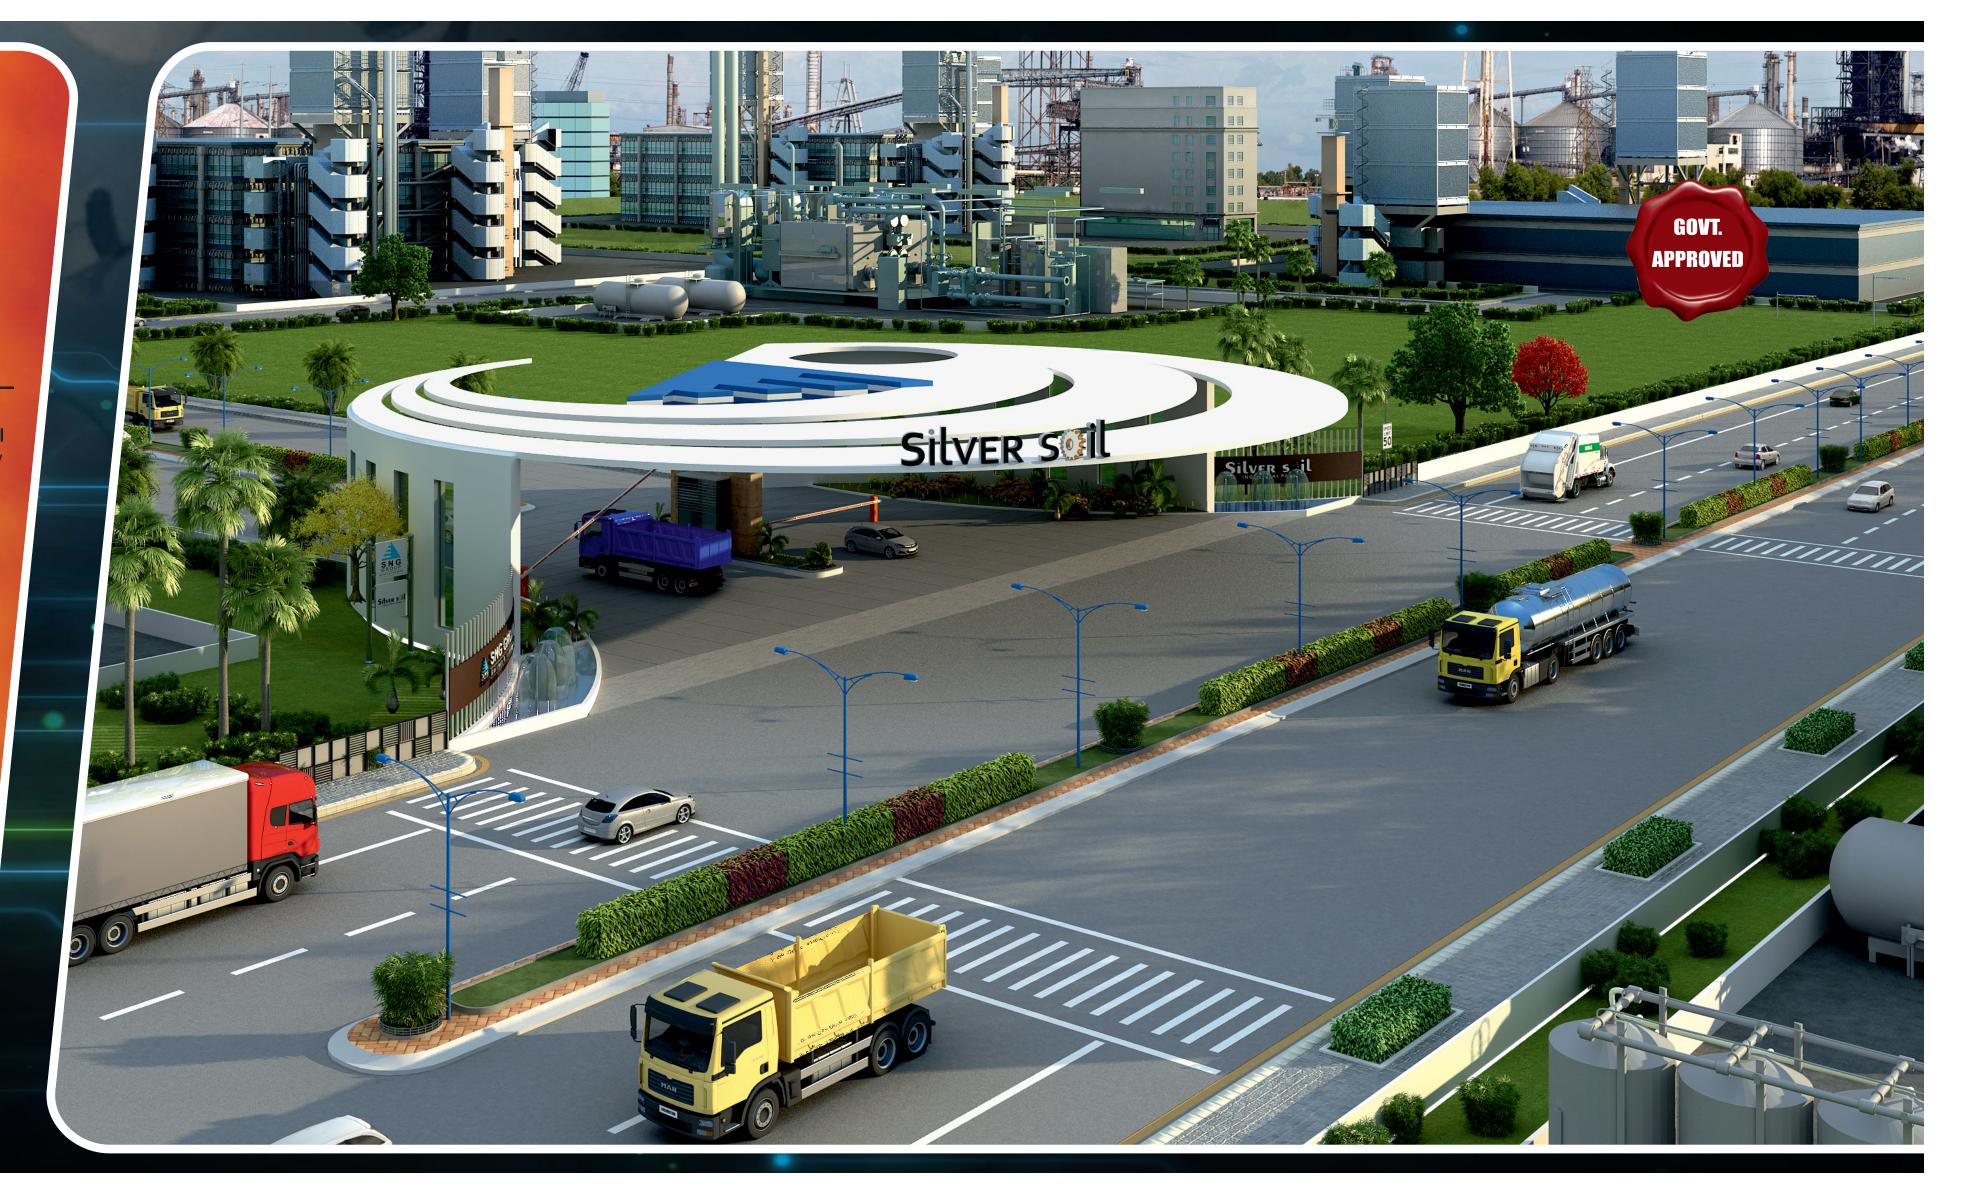

# The Project

SNG GROUP presents "Silver Soil Industrial Park" which is a part of rapidly developing industrial belt of Rajasthan situated at Anatpura-Chimanpura,NH-11, Main Sikar Road, Near Chomu, Jaipur, which is designed to achieve orderly, planned and balanced industrialization through an innovative industrial project. It promises most modern infrastructure to entrepreneurs to help their industries flourish. Give impetus to your industrial growth with SILVER SOIL INDUSTRIAL PARK.

### Way to success Silver Soil Industrial Park

One of the most advanced Industrial Park in Rajasthan's private sector, Silver Soil Industrial Park caters affordable plots suitable for a wide range of industries. SNG Group is expert in delivering best Industrial Environments as per the capacity and requirement of people at rage while adhering to its policy of highest quality standards.

#### UNMATCHED FEATURES

SN

- Storage Space
- Warehouse
- Retail Outlets
- Bank With ATM
- Community Centre

GOVT.

APPROVED

# Silver Soli

- Waste Management System
- Rainwater Harvesting System
- Adequate drinking Water Supply
- Uninterrupted Power Supply
- Security Management

- Fire Fighting Network
- Street Lighting
- Bituminous Roads
- High Tech & Pollution Free Industries
- 26 Km(20 Min. Drive) From Road No. 14 VKI Area, Jaipur