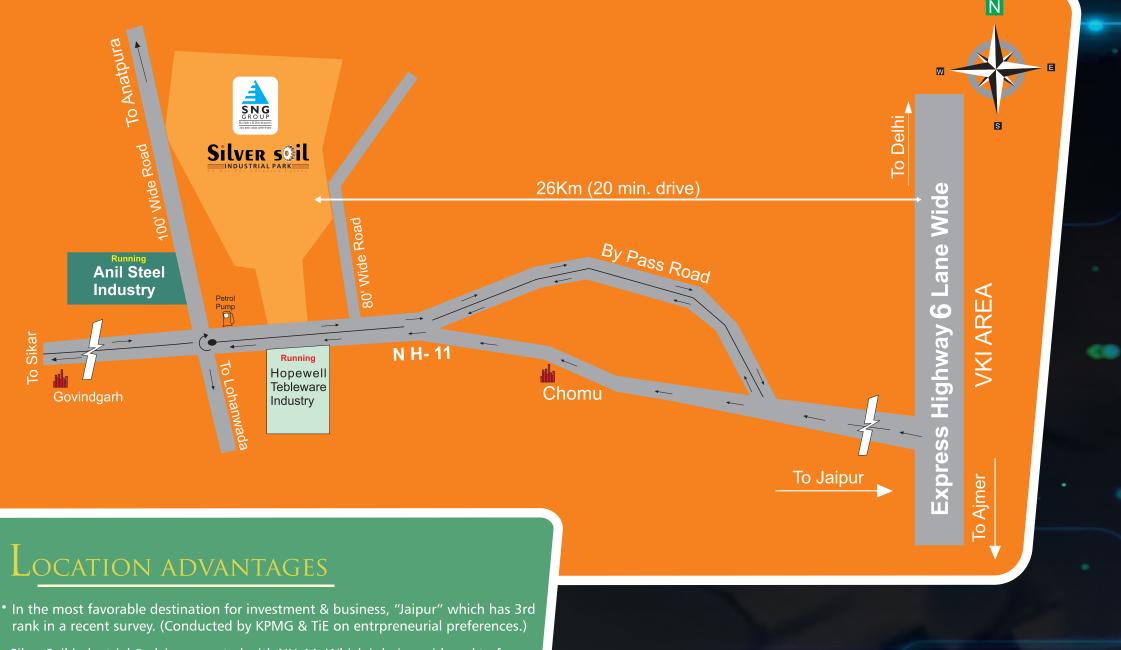

# LOCATION MAP

- Silver Soil Industrial Park is connected with NH-11, Which is being widened to four lane dual carriageway under phase -3A of NHDP
- Broad gauge rail linkage between Jaipur and Metro cities.
- Proposed Industrial Area will cater to the export- import requirements at Industrial & Economic Growth Pole

# Silver Soli

- Waste Management System
- Rainwater Harvesting System
- Adequate drinking Water Supply
- Uninterrupted Power Supply
- Security Management

- Fire Fighting Network
- Street Lighting
- Bituminous Roads
- High Tech & Pollution Free Industries
- 26 Km(20 Min. Drive) From Road No. 14 VKI Area, Jaipur