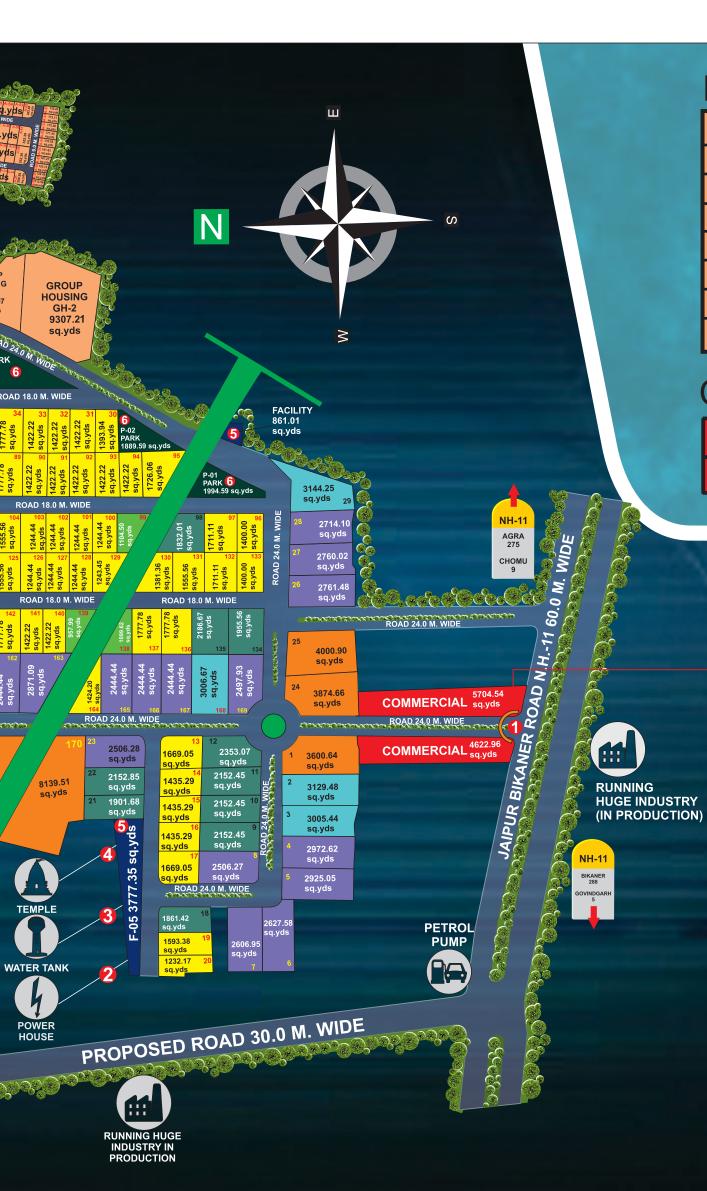

# PROPOSED LAYOUT MAP

P-05 PARK 1265.16 sq.

596.05 sq.yds

**F-07** FACILITY 12948.77 sq.yds

OAD 24.0 M. WID

OAD 18.0 M. WI

POWER

### **Industrial Plots Details**

| Area- 360 sq.yards. to 599 sq.yards   | 51  |
|---------------------------------------|-----|
| Area- 600 sq.yards. to 1199 sq.yards  | 20  |
| Area- 1200 sq.yards. to 1799 sq.yards | 89  |
| Area- 1800 sq.yards. to 2399 sq.yards | 16  |
| Area- 2400 sq.yards. to 2990 sq.yards | 24  |
| Area- 2991 sq.yards. to 3599 sq.yards | 06  |
| Area- 3600 sq.yards.and Above         | 05  |
| TOTAL INDUSTRIAL PLOTS                | 211 |

### **Residential Plots Details**

| Area-Upto 150 sq.yards            |                  | 15  |
|-----------------------------------|------------------|-----|
| Area-150 sq.yards to              | 200 sq.yards     | 22  |
| Area-200 sq.yards to              | o 250 sq.yards   | 47  |
| Area-250 sq.yards to 300 sq.yards |                  | 26  |
| Area-300 sq.yards and above       |                  | 09  |
| TOTAL RESIDENTIAL PLOTS           |                  | 119 |
| Group housing -1                  | 5549.97 sq.yards |     |
| Group housing -2                  | 9307.21 sq.yards |     |

### **Commercial Plots Details**

| Commercial-1 | 5704.54 sq.yds |
|--------------|----------------|
| Commercial-2 | 4622.96 sq.yds |

### ENTRANCE GATE

| ENTRY GATE    | 1 |
|---------------|---|
| POWER HOUSE   | 2 |
| WATER TANK    | 3 |
| TEMPLE        | 4 |
| FACILITY AREA | 5 |
| PARK          | 6 |