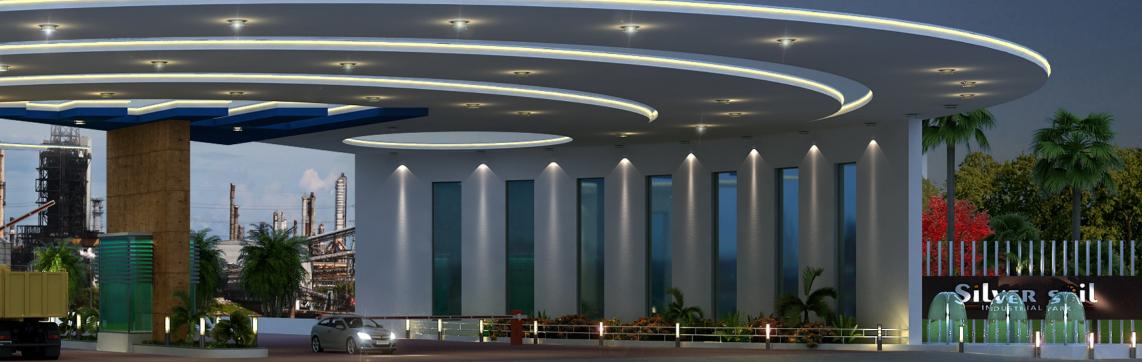

# The Project

SNG GROUP presents "Silver Soil Industrial Park" which is a part of rapidly developing industrial belt of Rajasthan situated at Anatpura-Chimanpura,NH-11, Main Sikar Road, Near Chomu, Jaipur, which is designed to achieve orderly, planned and balanced industrialization through an innovative industrial project. It promises most modern infrastructure to entrepreneurs to help their industries flourish. Give impetus to your industrial growth with SILVER SOIL INDUSTRIAL PARK.

### Way to success Silver Soil Industrial Park

One of the most advanced Industrial Park in Rajasthan's private sector, Silver Soil Industrial Park caters affordable plots suitable for a wide range of industries. SNG Group is expert in delivering best Industrial Environments as per the capacity and requirement of people at rage while adhering to its policy of highest quality standards.